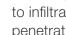

NuEraTight optimizes treatment efficacy on the abdomen, flanks, buttocks, inner and outer thighs, upper arms, bra and back fat, as well as around the eyes, mouth, cheeks and neck.

NuEraTight RF emits at a low 470kHz frequency to infiltrate deep down for deeper skin tissue penetration and better thermal effect and results.

## Personalized deep heating: temperature-controlled RF

**NuEra**Tight uses APIC (Automatic Power and Impedance Control), the next generation personalized RF device for both superficial and deep heating, to ensure safety and efficacy.

APIC automatically - and gradually - increases the RF power to the target temperature based on Impedance detection, and then maintains it for the duration of the treatment. It delivers precise heating to the treatment area, with predictable and consistent results.

You can focus on treating your patients with the light and ergonomic handpiece, while letting the system take care of delivering the right temperature and power.

APIC monitors skin tissue temperature and impedance in real time.

It automatically adjusts the RF power so that heat can penetrate deeper and more uniformly - and as needed for each specific treatment