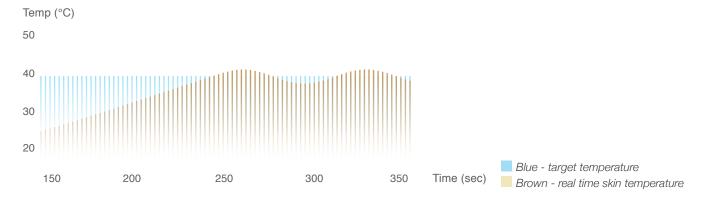

# Simply smart precision: How NuEraTight works

**NuEra**Tight is user-friendly: It features an automatic configuration graphic interface for maximum treatment versatility.

Simply select the area of the body or face to be treated, and the system automatically sets the correct parameters, and then displays the right accessory and treatment.

Apply the NuEraTight electrode to the skin's surface with the device set to a specific target temperature. Gently move the electrode in a slow sweeping or circular fashion so that it gradually, uniformly and safely heats up the skin's surface. The treatment is both comfortable to give, and pleasant to receive.

As the skin's temperature rises to the target temperature, the RF output automatically adjusts for precise heating, thanks to the APIC technology. Treatment is fast and efficient, taking around 10-15 minutes to treat facial areas and around 20-25 minutes to treat body areas.

# Empower your patient's to love their bodies

Thanks to its remarkable 250W power, NuEraTight uniquely works with one resistive bipolar handpiece and two monopolar handpieces with Coated Capacitive Energy Transfer (CCET) electrodes in a wide variety of capacitor head sizes - from small to very large. The system treats all areas quickly, safely and efficiently, providing natural looking and smooth results.