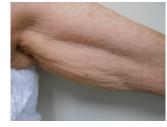

# Empower your patient's to love their bodies

Thanks to its remarkable 250W power, NuEraTight uniquely works with one resistive bipolar handpiece and two monopolar handpieces with Coated Capacitive Energy Transfer (CCET) electrodes in a wide variety of capacitor head sizes - from small to very large. The system treats all areas quickly, safely and efficiently, providing natural looking and smooth results.

Patients can look forward to no downtime following an initial course of treatments aimed at achieving their goals. Afterwards, the smoothing effect is easy to maintain with touch-up treatments. This maintenance approach to NuEra treatments keeps patients coming back to your practice and offers a smooth appearance that lasts.