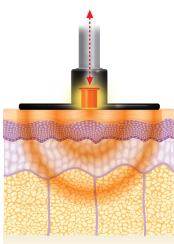

NuEraTight emits powerful RF waves at 470kHz with high 250W power, to heat the skin's surface superficially or reach deeper tissue levels. Controlling the depth by using the provided mono-polar or bi-polar hand pieces with a variety of electrode size, you can treat a variety of conditions with different levels of severity and on different areas of the body and face.

NuEraTight optimizes treatment efficacy on the abdomen, flanks, buttocks, inner and outer thighs, upper arms, bra and back fat, as well as around the eyes, mouth, cheeks and neck.

NuEraTight RF emits at a low 470kHz frequency to infiltrate deep down for deeper skin tissue penetration and better thermal effect and results.

## Personalized deep heating: temperature-controlled RF

**NuEra**Tight uses APIC (Automatic Power and Impedance Control), the next generation personalized RF device for both superficial and deep heating, to ensure safety and efficacy.

APIC automatically - and gradually - increases the RF power to the target temperature based on Impedance detection, and then maintains it for the duration of the treatment. It delivers precise heating to the treatment area, with predictable and consistent results.